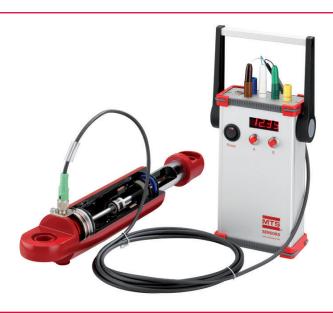

# **Temposonics**®

Magnetostrictive, Absolute, Non-contact Linear-Position Sensors

MH-Series Test Kit for Analog/PWM Outputs Data Sheet

Document Part Number 551139 Revision D

MH-Series Analog/PWM Test Kit (Shown with MH-Series Sensor)

### **Product overview**

The MH-Series tester supports both analog (voltage and current) and PWM (scaled PWM and time of flight PWM) outputs. The tester comes equipped with a rechargeable battery supplying the sensor with power for up to 8 hours of operation. It can be quickly attached to the sensor by using the included adapter cables with color-coded banana plugs.

### The MH-Series Analog/PWM Test Kit includes:

- MH-Series Analog / PWM Tester
- M12 cable
- · Pigtail cable
- 12 Vdc SLA battery charger with adapter
- . US, European, UK
- User's Guide (part no. 551132)
- · Quick Start instruction label
- Carrying case