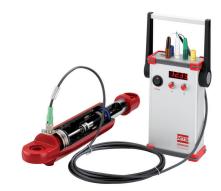

# **Temposonics**®

Magnetostrictive, Absolute, Non-contact Linear-Position Sensors

MH-Series Test Kit for Analog/PWM Outputs Data Sheet

Document Part Number 551139 Revision D

MH-Series Analog/PWM Test Kit (Shown with MH-Series Sensor)

### **Product overview**

The MH-Series tester supports both analog (voltage and current) and PWM (scaled PWM and time of flight PWM) outputs. The tester comes equipped with a rechargeable battery supplying the sensor with power for up to 8 hours of operation. It can be quickly attached to the sensor by using the included adapter cables with color-coded banana plugs.

### The MH-Series Analog/PWM Test Kit includes:

- MH-Series Analog / PWM Tester
- M12 cable
- · Pigtail cable
- 12 Vdc SLA battery charger with adapter
- . US, European, UK
- User's Guide (part no. 551132)
- · Quick Start instruction label
- Carrying case